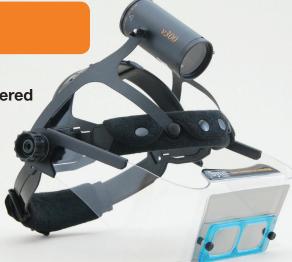

## **Introducing the NEW** v900L

- Polarized LED
- Mobile Battery
- Hands-Free
- Lightweight Comfortable Design
- Flexible Adjustable
- Cool Operation
- Quiet

**Surface view** without Syris

Sub-surface view

## **v300H**

- Polarized Halogen
- · AC Powered Tethered
- Large Diffuse **Viewing Area**