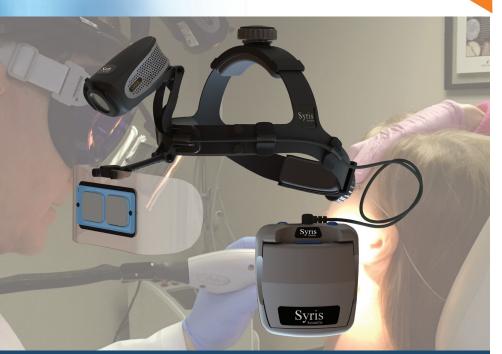

## **Introducing the NEW** v900L

- Polarized LED
- Mobile Battery
- Hands-Free
- Lightweight Comfortable Design
- Flexible Adjustable
- Cool Operation
- Quiet

**Surface view** without Syris

Sub-surface view

## **v300H**

- Polarized Halogen
- · AC Powered Tethered
- Large Diffuse **Viewing Area**